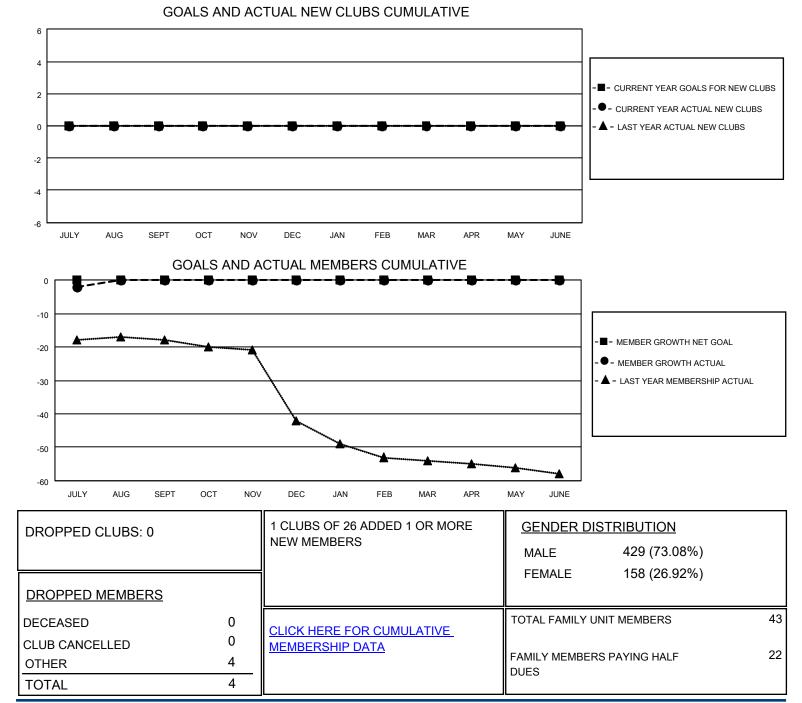

## LOCATION LOUISIANA

District 8 I

Results as of: 7/31/2020

| Clubs                 |               |           |               | Members               |                        |                         |                                                    |
|-----------------------|---------------|-----------|---------------|-----------------------|------------------------|-------------------------|----------------------------------------------------|
| RESULTS FOR 2020-2021 |               |           |               | RESULTS FOR 2020-2021 |                        |                         |                                                    |
| QUARTER               | NEW CLUB GOAL | NEW CLUBS | DROPPED CLUBS | QUARTER               | BER GROWTH NET<br>GOAL | MEMBER GROWTH<br>ACTUAL | DROPPED<br>MEMBERS ACTUAL<br>(including transfers) |
| JULY/AUG/SEPT         | 0             | 0         | 0             | JULY/AUG/SEPT         | 0                      | 2                       | 4                                                  |
| OCT/NOV/DEC           | 0             | 0         | 0             | OCT/NOV/DEC           | 0                      | 0                       | 0                                                  |
| JAN/FEB/MAR           | 0             | 0         | 0             | JAN/FEB/MAR           | 0                      | 0                       | 0                                                  |
| APR/MAY/JUNE          | 0             | 0         | 0             | APR/MAY/JUNE          | 0                      | 0                       | 0                                                  |